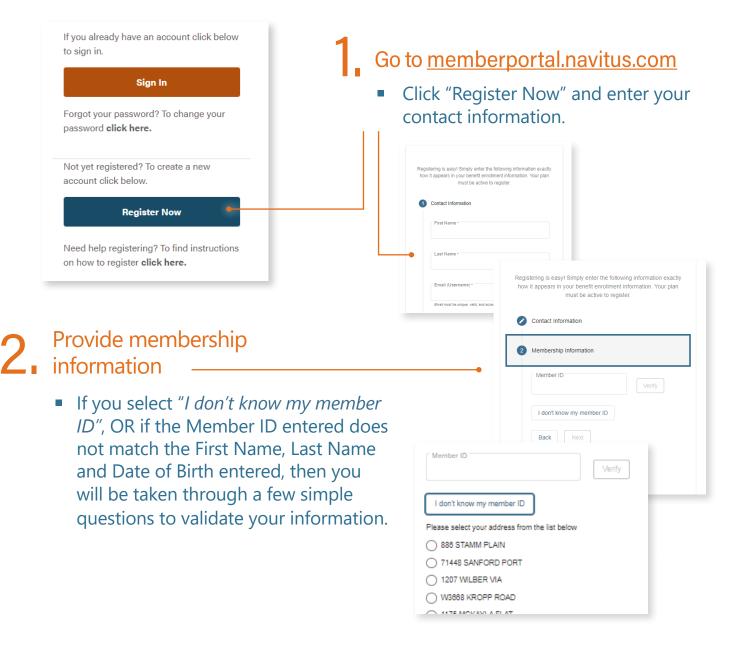

## **4** Create an account

- Set up a password to create your account. For your security, your password must be at least eight characters and include a lowercase and uppercase letter, a number and a symbol.
- You will then be taken to the sign-in page.

## Receive email verification and activation

- A verification link will be emailed to you within five minutes. If you do not see the email in your inbox, refresh your inbox or check your spam folder.
- Open the verification email and click "Activate Navitus Account".